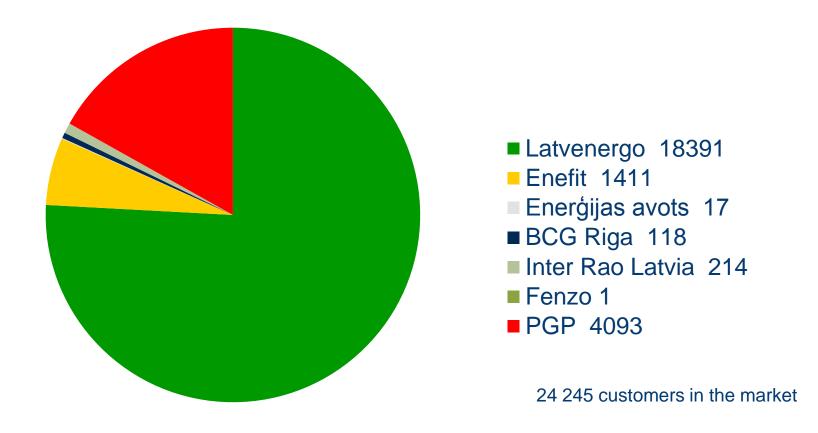

#### Highlights on electricity market in Latvia

- 900 000 customers (10% business / 90% households)
- Consumption 6 500 GWh (75% business / 25% households)
- 24 000 business customers have joined the open market
- 870 000 customers will join the open market in January 2014 (planned)

#### Retailers: 16 agreements, 6 sell to the market

PGP – last resort supply carried out by DSO