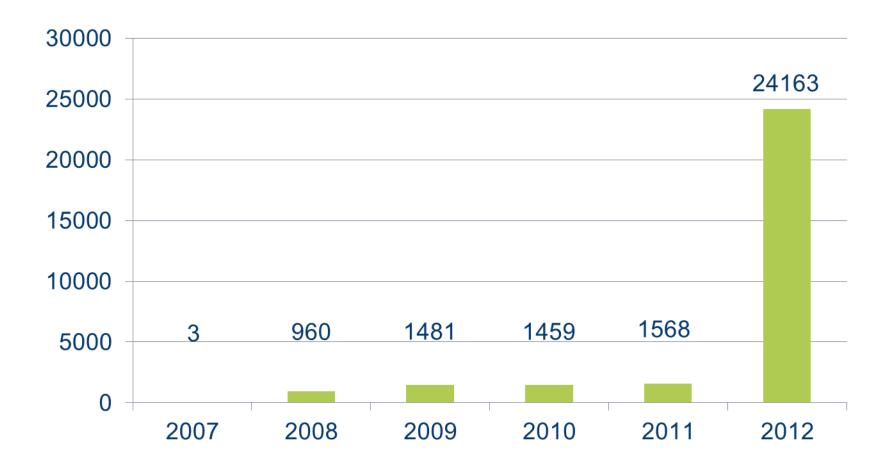

## **Market participiation dynamics 2007-2012**

#### Highlights on electricity market in Latvia

- 900 000 customers (10% business / 90% households)
- Consumption 6 500 GWh (75% business / 25% households)
- 24 000 business customers have joined the open market
- 870 000 customers will join the open market in January 2014 (planned)