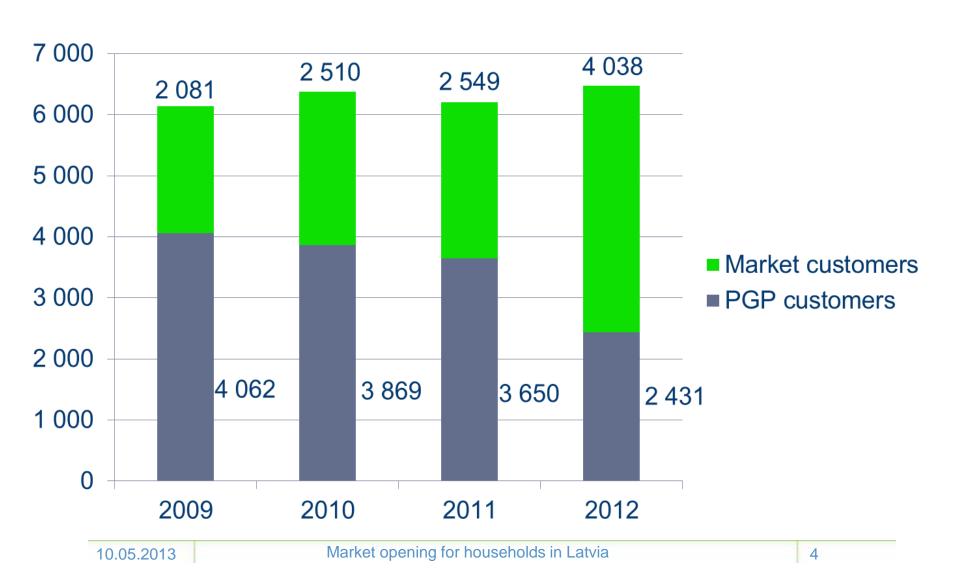

# **Market opening for households** in Latvia



#### **Rolands Lūsveris** Member of the Management Board AS Sadales tīkls

10 May 2013 in Vilnius









#### Highlights on electricity market in Latvia

- 900 000 customers (10% business / 90% households)
- Consumption 6 500 GWh (75% business / 25% households)
- 24 000 business customers have joined the open market
- 870 000 customers will join the open market in January 2014 (planned)



## **Market participiation dynamics 2007-2012**





## **Consumption GWh in 2009-2012**





#### Retailers: 16 agreements, 6 sell to the market



PGP – last resort supply carried out by DSO



#### Planned market model from 2014

- One agreement
- One invoice
- One stop shop customer services to be provided by trader

Households



- Two agreements
- Two (or one) invoices
- Two independent customer services organizations

**Business** 





#### Market model's benefits for customers



#### 1 agreement

- Simple process
- Cost reduction
- Save time



#### 1 invoice

- Save on bank commisions
- All information in one place



## 1 stop shopping

- Customer service as competitive advantage among retailers
- Clear responsibilites and roles



## **Automated processes by Market Messages (MM)**

Retailer A
Billing system

Retailer B Billing system Exchange of standartized and pr