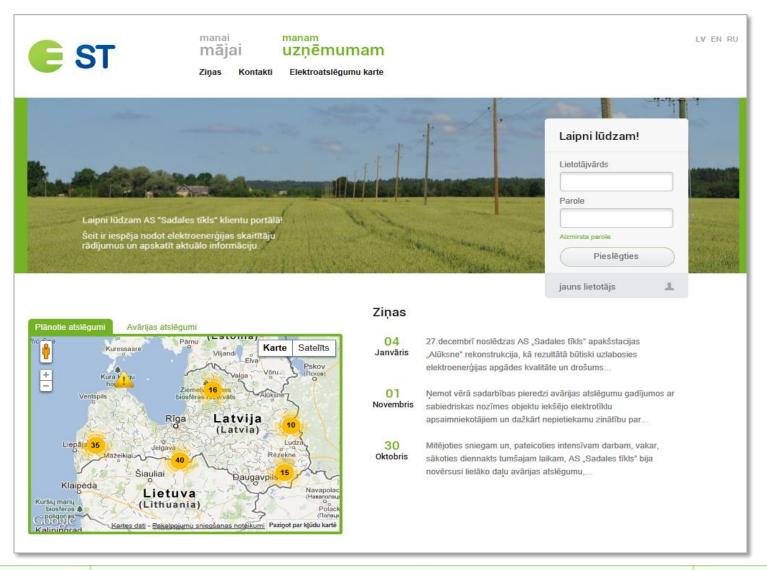

## Self-service portal <u>www.e-st.lv</u>

#### Self-service portal functionality for customers

- Submit meter data
- Read technical information about customer's objects
- Access to actual information about network failures and locations

#### Planned functinality:

- Submit requests for new connections, changes
- Submit and process different inquiries;
- Access information about retailer's requests
- Other services.